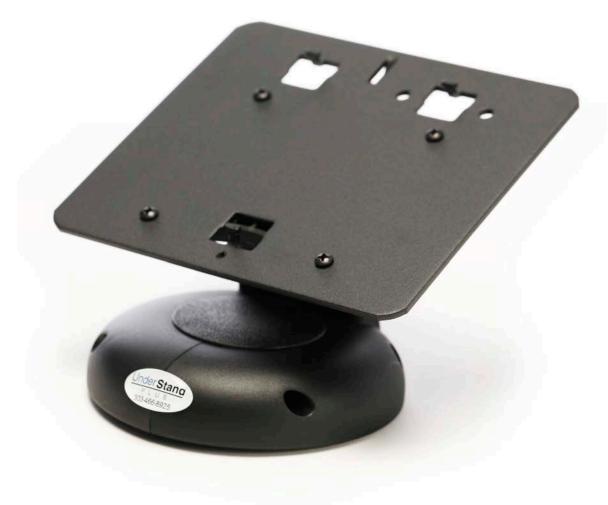

#### **UNDERSTAND™CLASSIC**

Best tilting mechanism and effortless 355° rotation

Patented Constant Friction Hinges

Engineered to be flexible, durable, and long lasting

Two plate design is reusable and easily upgradeable

Fits all major card readers

Three levels of security locking models available

Several locking options