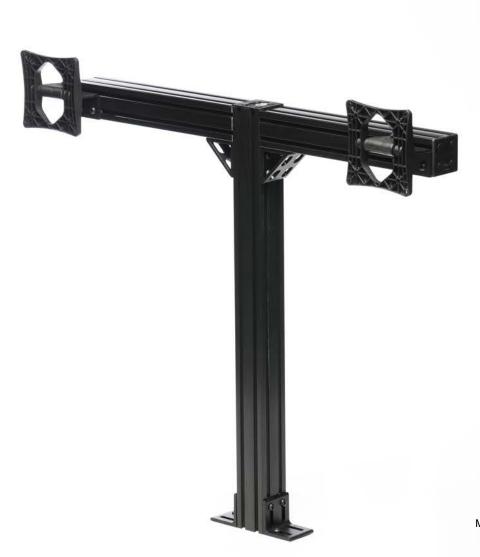

#### **DUAL MONITOR POLE**

Patented tilt & swivel supports 25lbs

Solid structural aluminum

Fits 75mm and 100mm Vesa Patterns

Available in 2" and 3"

Mounting kit included