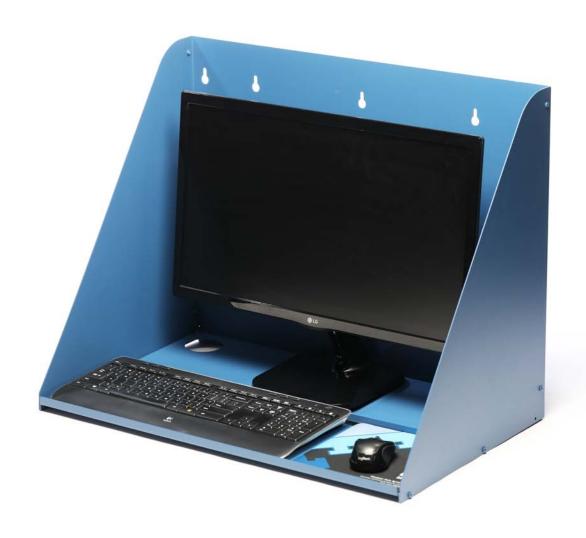

#### WALL MOUNT COMPUTER STAND/KIOSK

Create an extra work station anywhere

Mounting shelf, all required mounting hardware and brackets

Easy to assemble