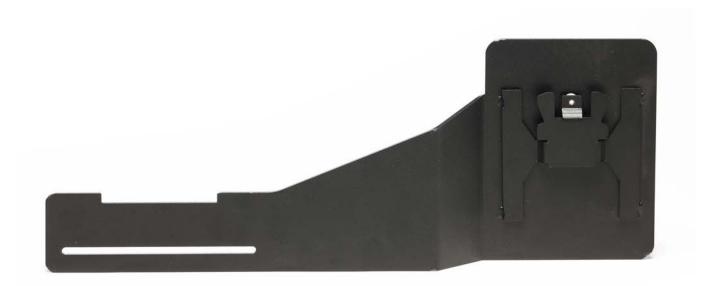

#### HORIZONTAL UNDERSTAND MARM MOUNTING KIT

Includes horizontal arm, UnderStand card reader stand, and shelf

Made in USA

Mounting kit included