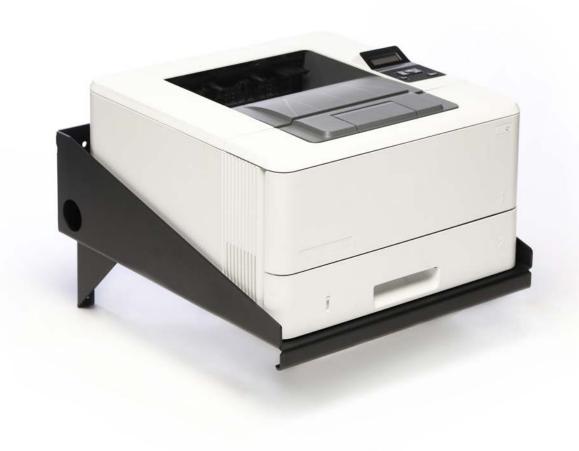

#### **WALL MOUNT PRINTER SHELF**

Heavy duty, wall mountable printer shelf

Will work with all major printer manufactures

Made in USA