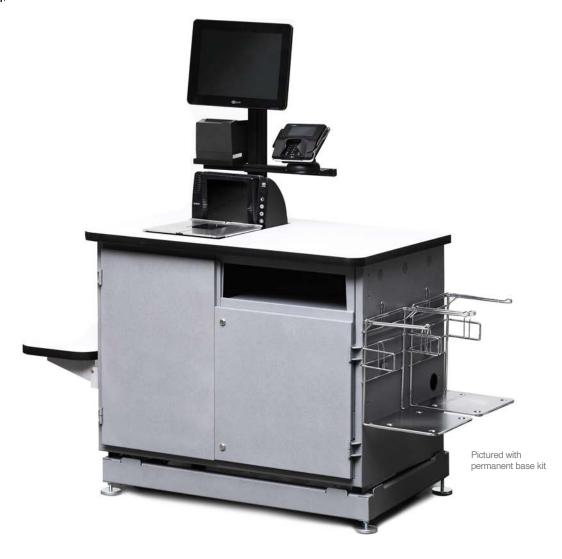

#### **WIRELESS CASH CART™**

Battery powered, fully functional point of sale

Solid metal construction, durable powder coat finish

Available with countless options including wheels and auto-locking brake system

Fully customizable

Instant self check