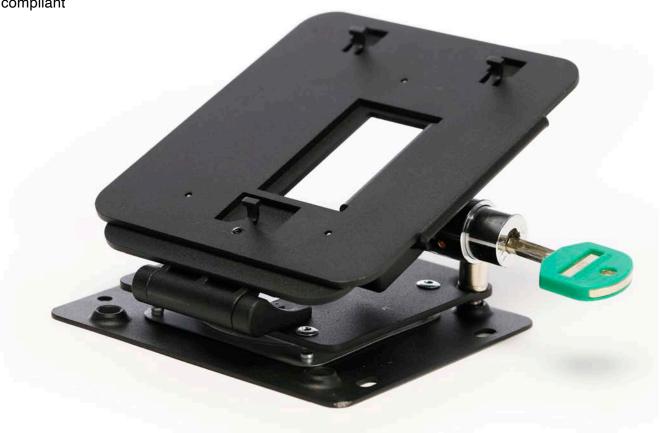

#### **UNDERSTAND™CLASSIC**

Best tilting mechanism and effortless 355° rotation

Patented Constant Friction Hinges

Engineered to be flexible, durable, and long lasting

Two plate design is reusable and easily upgradeable

Fits all major card readers

Three levels of security locking models available

Several locking options