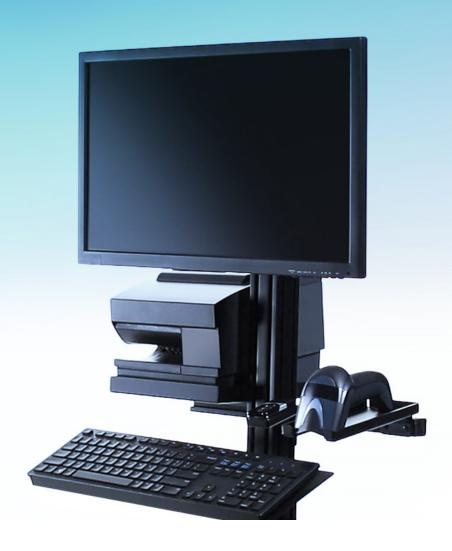

#### **RESTAURANT COMPUTER WORKSTATION KIT**

Mount, thin client, monitor and credit card reader (or payment terminal) anywhere

Holds small format computer

Extension arm holds credit card reader

#### **CREDIT CARD READER EXTENSION ARM**

Add a card reader to your monitor or touchscreen

Compatible with all major computer manufactures

#### PRINTER AND CREDIT CARD COMBONATION STAND

Mount a credit card reader above a standard receipt printer

Ultimate space saving design

Counter or wall mountable