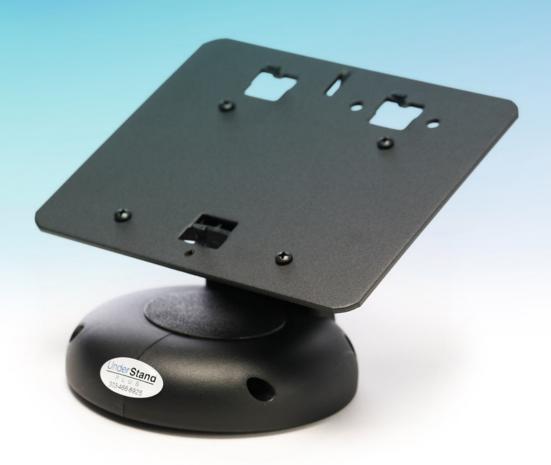

#### **WEDGE MOUNT**

Constant friction hinge for dependable tilting

Weighted base that can be paced in any location with rubber pad slide preventer

Fits all major card readers