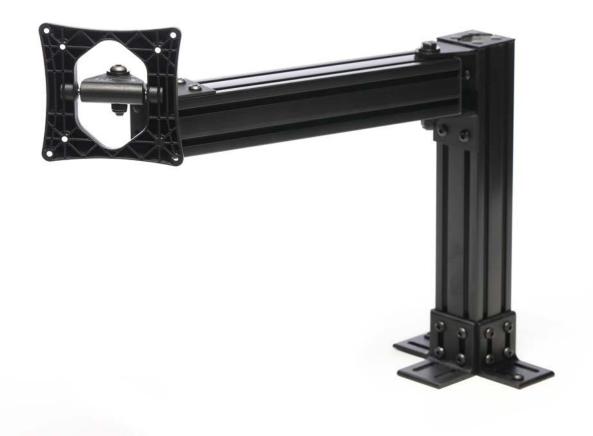

#### MONITOR TOUCHSCREEN POLE

Solid structural aluminum

Patented tilt & swivel supports 25lbs

Fits 75mm and 100mm Vesa Patterns

Available in 1", 2", and 3"

Mounting kit included