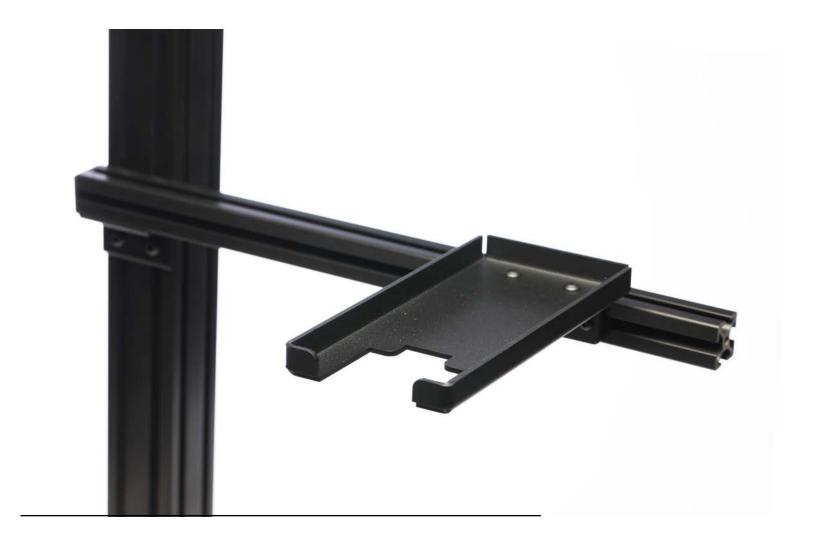

#### HORIZONTAL UNDERSTAND MARM MOUNTING KIT

Includes horizontal arm, UnderStand card reader stand, and shelf

Made in USA

Mounting kit included