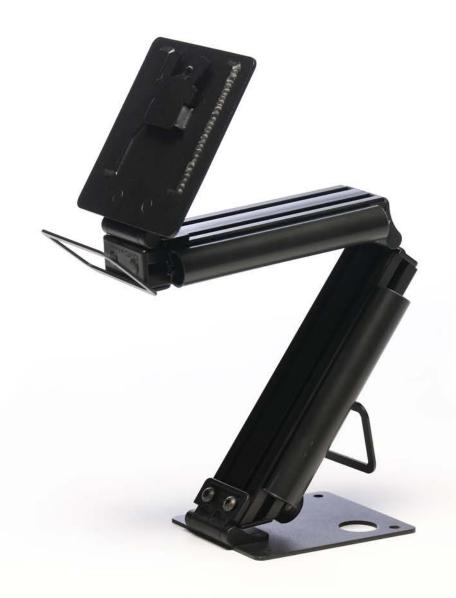

#### **ADA UNDERSTAND FLEX ARM**

Provides ADA compliance for card readers

Extended reach allows card reader to be placed 10" below mounted surface

Compatible with all major card manufactures

Made in USA