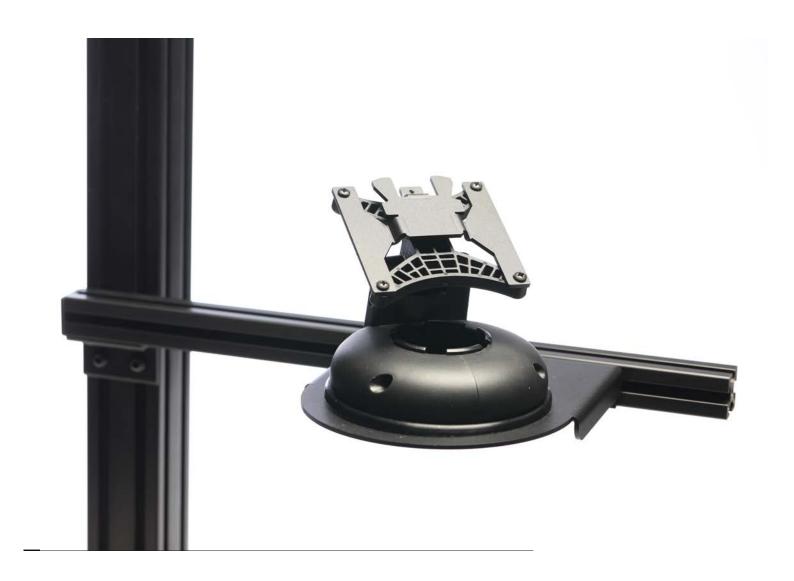

#### **UNIVERSAL PHONE MOUNT KIT**

Mounts directly to 2" vertical pole

Work with all major phone manufactures

Additional horizontal arms available