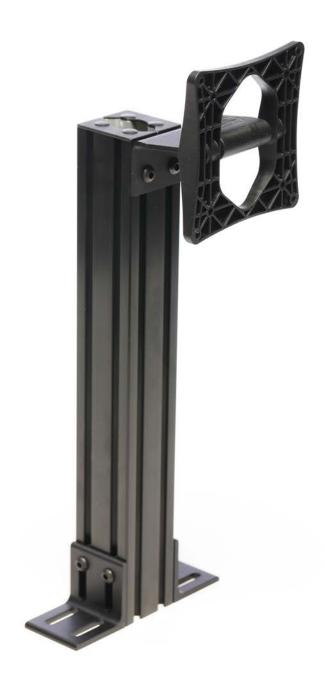

#### MONITOR TOUCHSCREEN POLE

Solid structural aluminum

Patented tilt & swivel supports 25lbs

Fits 75mm and 100mm Vesa Patterns

Available in 1", 2", and 3"

Mounting kit included

#### **DUAL MONITOR POLE**

Patented tilt & swivel supports 25lbs

Solid structural aluminum

Fits 75mm and 100mm Vesa Patterns

Available in 2" and 3"

Mounting kit included

#### **PIVOTING EXTENDED MONITOR POLE**

Tilt & Swivel VESA Monitor Mount 100mm & 75mm

Structural Extruded Aluminum Main Pole

Secure Installation

Available in 2" and 3"