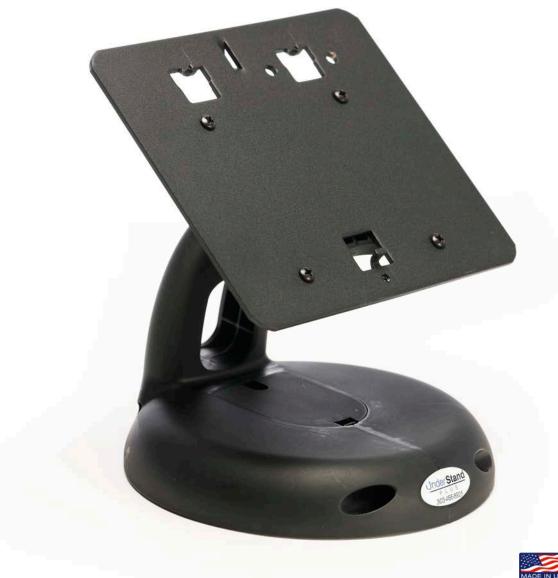

#### **WEDGE MOUNT**

Constant friction hinge for dependable tilting

Weighted base that can be paced in any location with rubber pad slide preventer

Fits all major card readers

#### **UNDERSTAND™CLASSIC**

Best tilting mechanism and effortless 355° rotation

Patented Constant Friction Hinges

Engineered to be flexible, durable, and long lasting

Two plate design is reusable and easily upgradeable