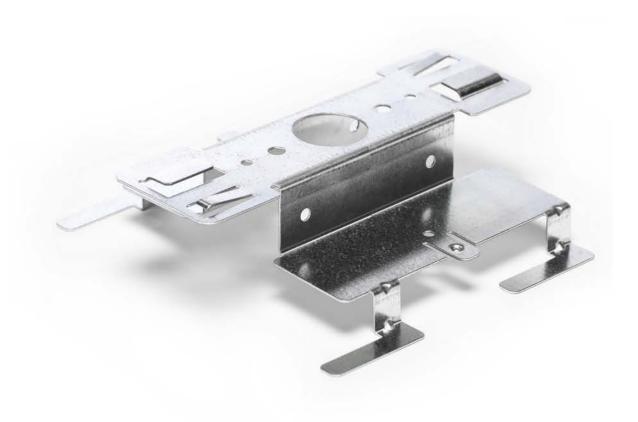

#### **UNIVERSAL ACCESS POINT MOUNTING BRACKET**

Mount bracket to drop tile ceiling, hard deck or suspended from 3/4" conduit

Wall mount, grid mount, pole mount