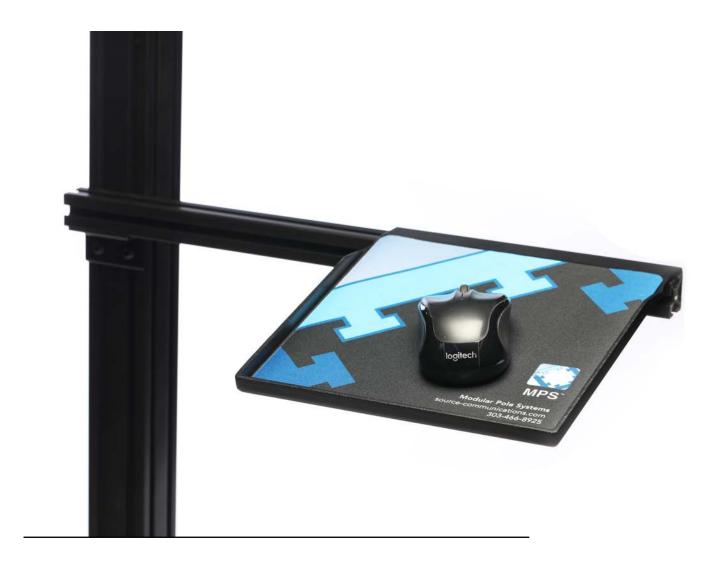

Solid structural aluminum

Fits 75mm and 100mm Vesa Patterns

Available in 2" and 3"



Mounting kit included



#### **PIVOTING EXTENDED MONITOR POLE**

Tilt & Swivel VESA Monitor Mount 100mm & 75mm

Structural Extruded Aluminum Main Pole

Secure Installation

Available in 2" and 3"





# MODULAR POLE SYSTEMS™ ACCESORIES

POPULAR ACCESORIES SHOWN, CUSTOM SOLUTIONS AVAILABLE



#### HAND SCANNER KIT

Includes arm, scanner plate, all required mounting hardware and brackets

Hinged scanner mount for hands free scanning

Works with with all major scanners





#### **UNIVERSAL PHONE MOUNT KIT**

Mounts directly to 2" vertical pole

Work with all major phone manufactures

Additional horizontal arms available





#### **MOUSE TRAY KIT**

Includes horizontal arm, mouse pad tray, and hardware





#### HORIZONTAL UNDERSTAND MARM MOUNTING KIT

Includes horizontal arm, UnderStand card reader stand, and shelf

Made in USA



Mounting kit included



#### **KEYBOARD TRAY KIT**

Includes keyboard tray, patented tilt and swivel hinge, and extension bracket

Compatible with all major computer manufactures



Mounting kit included



#### **RESTAURANT COMPUTER WORKSTATION KIT**

Mount, thin client, monitor and credit card reader (or payment terminal) anywhere

Holds small format computer

Extension arm holds credit card reader





#### **CREDIT CARD READER EXTENSION ARM**

Add a card reader to your monitor or touchscreen

Compatible with all major computer manufactures





#### PRINTER AND CREDIT CARD COMBONATION STAND

Mount a credit card reader above a standard receipt printer

Ulti