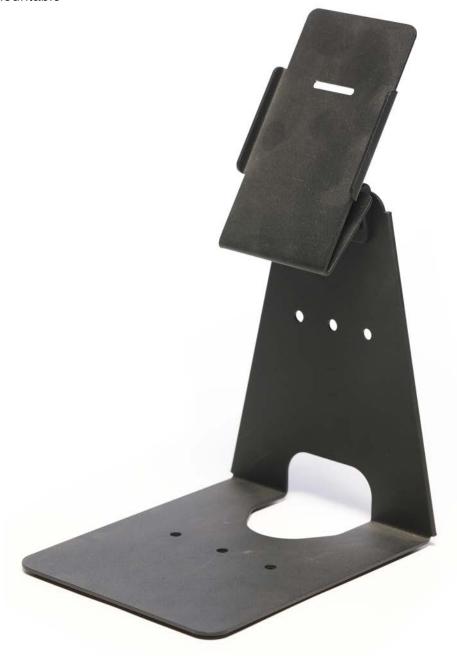

#### **WEDGE MOUNT**

Constant friction hinge for dependable tilting

Weighted base that can be paced in any location with rubber pad slide preventer

Fits all major card readers