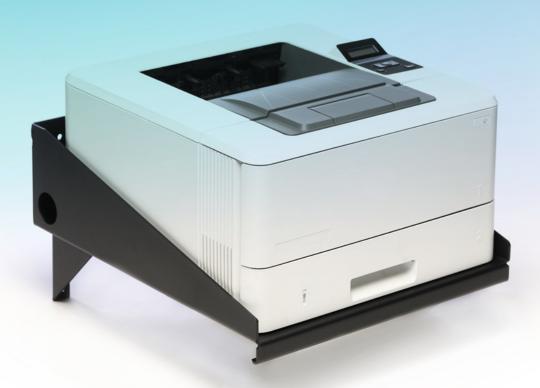

#### **WALL MOUNT PRINTER SHELF**

Heavy duty, wall mountable printer shelf

Will work with all major printer manufactures

Made in USA