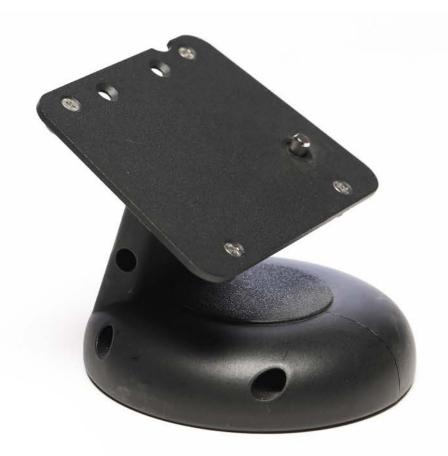

#### **UNDERSTAND™ MINI**

Smallest stand on the market

Only 3 inches tall, making the stand nearly invisible

Wall mount or counter mount

Three security options available

Fits all major card readers