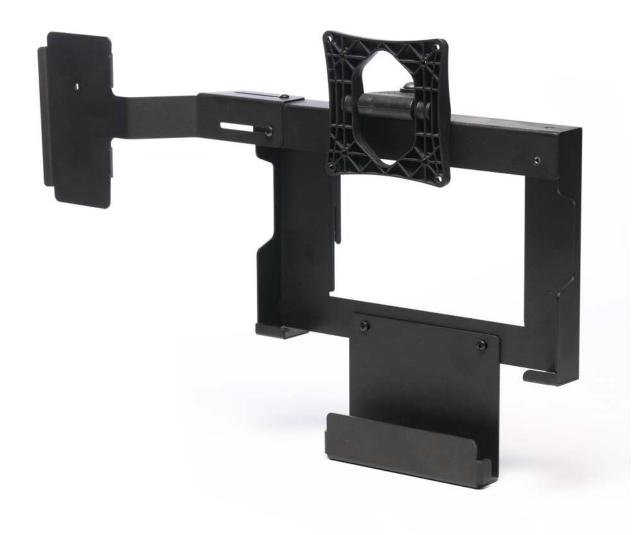

#### **RESTAURANT COMPUTER WORKSTATION KIT**

Mount, thin client, monitor and credit card reader (or payment terminal) anywhere

Holds small format computer

Extension arm holds credit card reader