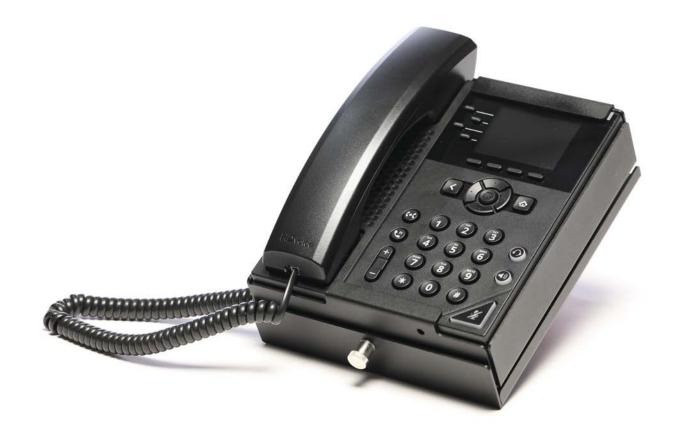

#### **VOIP PHONE HINGED BRACKET**

Fits Polycomm VVX250, VVX450, and Cisco phone models

Models also available for Cisco phones

Constant friction hinge allows phone to be placed in any position with easy access to back of phone

Protects phone

Made in USA