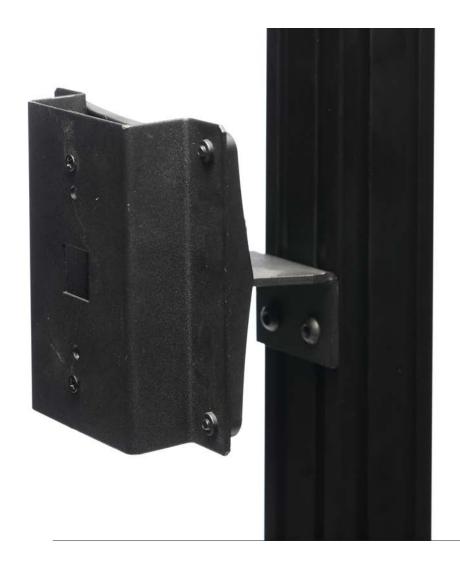

#### HAND SCANNER KIT

Includes arm, scanner plate, all required mounting hardware and brackets

Hinged scanner mount for hands free scanning

Works with with all major scanners