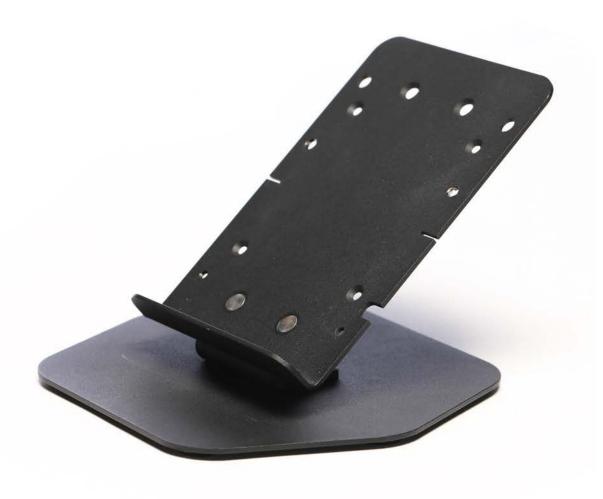

#### **UNDERSTAND™ MINI**

Smallest stand on the market

Only 3 inches tall, making the stand nearly invisible

Wall mount or counter mount

Three security options available

Fits all major card readers