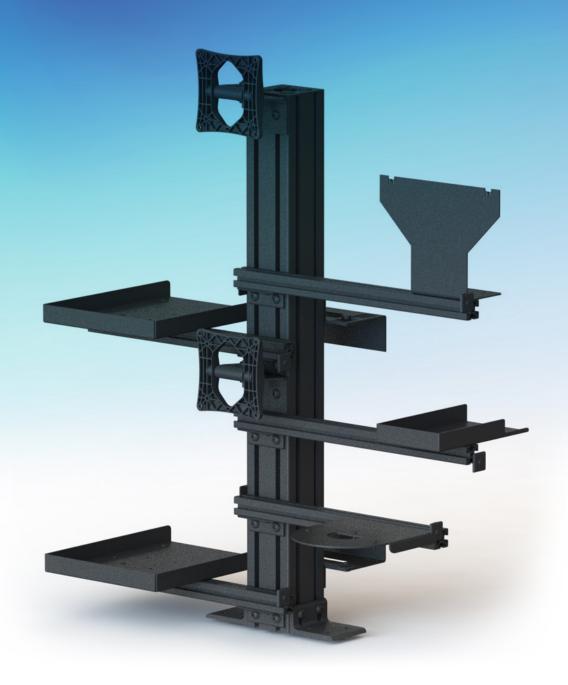

## MODULAR POLE SYSTEMS™

#### MONITOR TOUCHSCREEN POLE

Solid structural aluminum

Patented tilt & swivel supports 25lbs

Fits 75mm and 100mm Vesa Patterns

Available in 1", 2", and 3"

Mounting kit included

#### **DUAL MONITOR POLE**

Patented tilt & swivel supports 25lbs

Solid structural aluminum

Fits 75mm and 100mm Vesa Patterns

Available in 2" and 3"

Mounting kit included

#### **PIVOTING EXTENDED MONITOR POLE**

Tilt & Swivel VESA Monitor Mount 100mm & 75mm

Structural Extruded Aluminum Main Pole

Secure Installation

Available in 2" and 3"

# MODULAR POLE SYSTEMS™ ACCESORIES

POPULAR ACCESORIES SHOWN, CUSTOM SOLUTIONS AVAILABLE